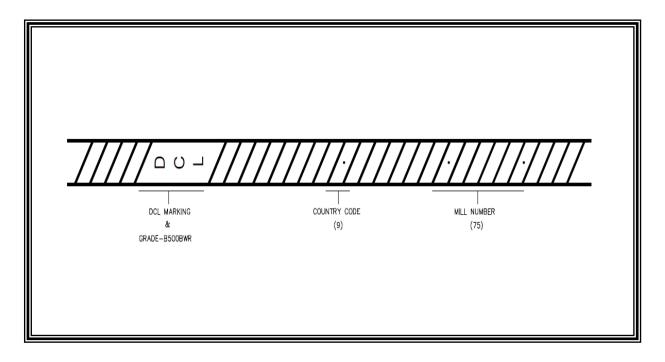

## DUBAI CENTRAL LABORATORY DEPARTMENT CERTIFICATION AND QUALITY CONTROL OF PRODUCTS SECTION

### APPROVED STEEL BAR MARKING Certification Scheme for Reinforcing Steel

| CERTIFIED FACTORY      | UNION IRON AND STEEL COMPANY LLC                                                  |
|------------------------|-----------------------------------------------------------------------------------|
| FACTORY LOCATION       | P.O. Box 8529, Industrial City of Abu Dhabi-1 (ICAD-1), Musaffah, Abu Dhabi, UAE. |
| CERTIFICATE NUMBER     | CL15020256                                                                        |
| COUNTRY CODE           | 9                                                                                 |
| MILL NUMBER            | 75                                                                                |
| STANDARD SPECIFICATION | ISO 6935-2: 2019                                                                  |

NOTE: Please refer to the Certificate mentioned above and its Scope of Certification for details regarding the validity and the sizes covered

APPROVED BY:

ENG. MAJED AL SHAMSI

Certification and Quality Control of Products Section's Acting Manager